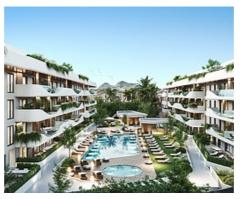

### Contemporary apartments in Marbella

**Location: Marbella Price: 615,000 € - 1,525,000 €** 

This new development is strategically located in the heart of San Pedro ensuring that everything you need is just a few steps away. From supermarkets, stores to pharmacies and medical services, as well as one of the best tennis and paddle tennis clubs in the area, golf courses, restaurants and beach clubs. The apartments will be built with top materials and qualities throughout, open plan living areas illuminated.

Ranging from 2 to 4 bedrooms, apartments and penthouses, with spacious interiors of up to 195 m2 and fabulous terraces of up to 189 m2, each apartment is a testament to contemporary design and elegance. All the properties will have at least one parking space and store room included in the price and all the apartments are personalizables according to the buyer's taste.

The communal areas are no less impressive, immerse yourself in state-of-the-art facilities such as a dedicated coworking space for the modern professional, EV charging points for the environmentally conscious, indoor heated swimming pool and a fully equipped gym and spa. The complex will be completely gated, with security entrance and control gate.