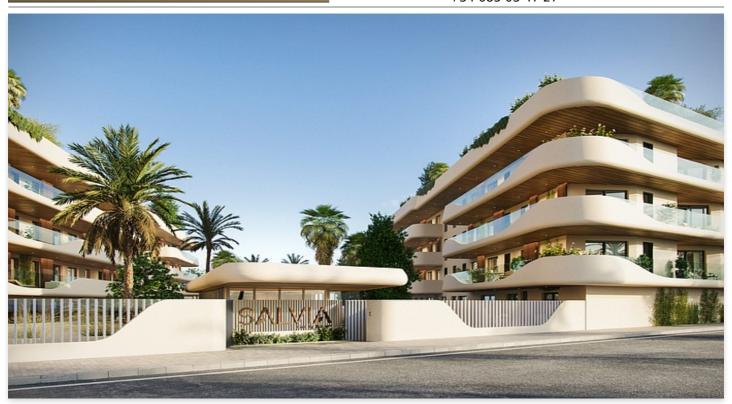

### Contemporary apartments in Marbella

**Location: Marbella Price: 615,000 € - 1,525,000 €** 

This new development is strategically located in the heart of San Pedro ensuring that everything you need is just a few steps away. From supermarkets, stores to pharmacies and medical services, as well as one of the best tennis and paddle tennis clubs in the area, golf courses, restaurants and beach clubs. The apartments will be built with top materials and qualities throughout, open plan living areas illuminated.

Ranging from 2 to 4 bedrooms, apartments and penthouses, with spacious interiors of up to 195 m2 and fabulous terraces of up to 189 m2, each apartment is a testament to contemporary design and elegance. All the properties will have at least one parking space and store room included in the price and all the apartments are personalizables according to the buyer's taste.

The communal areas are no less impressive, immerse yourself in state-of-the-art facilities such as a dedicated coworking space for the modern professional, EV charging points for the environmentally conscious, indoor heated swimming pool and a fully equipped gym and spa. The complex will be completely gated, with security entrance and control gate.