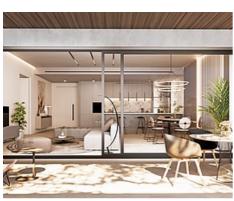

### Contemporary apartments in Marbella

**Location: Marbella Price: 615,000 € - 1,525,000 €** 

This new development is strategically located in the heart of San Pedro ensuring that everything you need is just a few steps away. From supermarkets, stores to pharmacies and medical services, as well as one of the best tennis and paddle tennis clubs in the area, golf courses, restaurants and beach clubs. The apartments will be built with top materials and qualities throughout, open plan living areas illuminated.

Ranging from 2 to 4 bedrooms, apartments and penthouses, with spacious interiors of up to 195 m2 and fabulous terraces of up to 189 m2, each apartment is a testament to contemporary design and elegance. All the properties will have at least one parking space and store room included in the price and all the apartments are personalizables according to the buyer's taste.

The communal areas are no less impressive, immerse yourself in state-of-the-art facilities such as a dedicated coworking space for the modern professional, EV charging points for the environmentally conscious, indoor heated swimming pool and a fully equipped gym and spa. The complex will be completely gated, with security entrance and control gate.